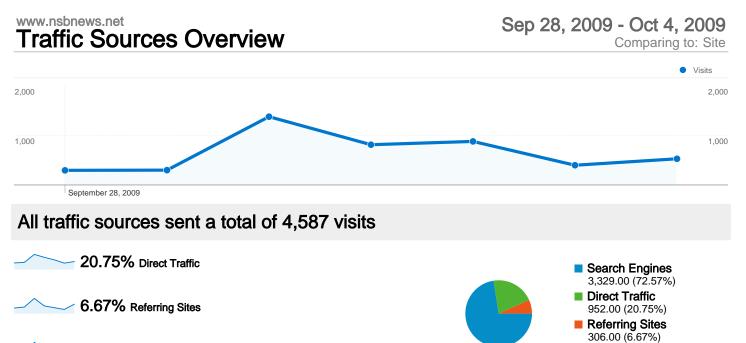

## **Top Traffic Sources**

| Sources                    | Visits | % visits | Keywords                | Visits | % visits |
|----------------------------|--------|----------|-------------------------|--------|----------|
| google (organic)           | 3,123  | 68.08%   | vanessa george          | 167    | 5.02%    |
| (direct) ((none))          | 952    | 20.75%   | earthquake in indonesia | 97     | 2.91%    |
| news.google.com (referral) | 91     | 1.98%    | empire state building   | 96     | 2.88%    |
| google (cpc)               | 64     | 1.40%    | letterman blackmail     | 83     | 2.49%    |
| aol (organic)              | 52     | 1.13%    | (not set)               | 73     | 2.19%    |