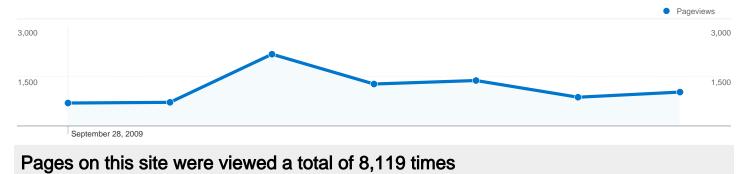

#### www.nsbnews.net Content Overview

Comparing to: Site

**6,419** Unique Views

71.50% Bounce Rate

# **Top Content**

| Pages                                                     | Pageviews | % Pageviews |
|-----------------------------------------------------------|-----------|-------------|
| /                                                         | 1,699     | 20.93%      |
| /content/218649-earthquake-rocks-indonesia-voice-america  | 281       | 3.46%       |
| /content/218834-vanessa-george-abuse-case-angela-allen-   | 224       | 2.76%       |
| /content/218678-gm-wind-down-saturn-brand-dealerships-    | 198       | 2.44%       |
| /content/98-nsbnewsnet-online-newspaper-new-smyrna-beach- | 143       | 1.76%       |