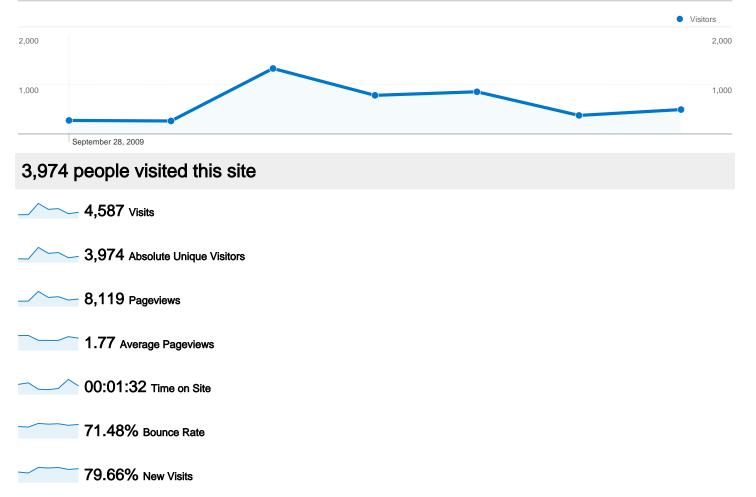

# 4,587 visits came from 86 countries/territories

| Site I | Ancel |
|--------|-------|

| Visits<br>4,587<br>% of Site Total:<br>100.00% | Pages/Visit<br>1.77<br>Site Avg:<br>1.77 (0.00%) | Avg. Time on Site<br>00:01:32<br>Site Avg:<br>00:01:32 (0.00%) |             | % New Visits<br>79.73%<br>Site Avg:<br>79.66% (0.08%) | Bounce<br>71.48<br>Site Avg<br>71.48 | %           |
|------------------------------------------------|--------------------------------------------------|----------------------------------------------------------------|-------------|-------------------------------------------------------|--------------------------------------|-------------|
| Country/Territory                              |                                                  | Visits                                                         | Pages/Visit | Avg. Time on<br>Site                                  | % New Visits                         | Bounce Rate |
| United States                                  |                                                  | 3,529                                                          | 1.92        | 00:01:49                                              | 76.03%                               | 69.20%      |
| United Kingdom                                 |                                                  | 299                                                            | 1.18        | 00:00:31                                              | 98.33%                               | 80.94%      |
| Canada                                         |                                                  | 149                                                            | 1.20        | 00:00:21                                              | 98.66%                               | 86.58%      |
| (not set)                                      |                                                  | 102                                                            | 2.39        | 00:01:52                                              | 34.31%                               | 46.08%      |
| Australia                                      |                                                  | 58                                                             | 1.19        | 00:00:29                                              | 100.00%                              | 74.14%      |
| India                                          |                                                  | 55                                                             | 1.09        | 00:00:12                                              | 100.00%                              | 85.45%      |
| Ireland                                        |                                                  | 22                                                             | 1.09        | 00:00:20                                              | 100.00%                              | 77.27%      |
| Singapore                                      |                                                  | 21                                                             | 1.00        | 00:00:15                                              | 100.00%                              | 85.71%      |
| France                                         |                                                  | 19                                                             | 1.05        | 00:00:05                                              | 100.00%                              | 84.21%      |