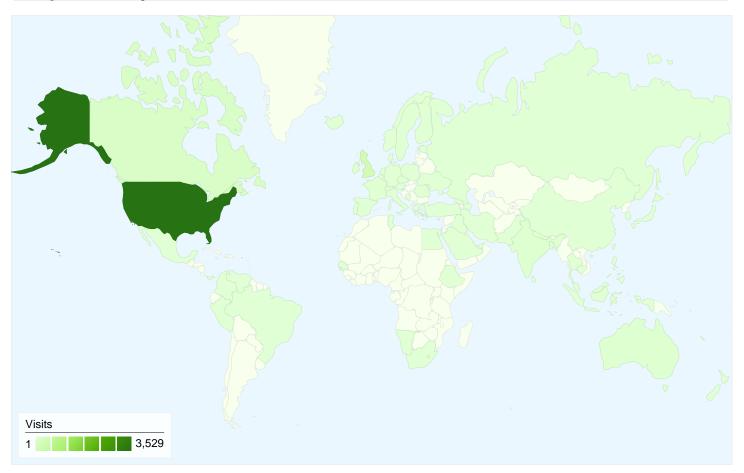

# 4,587 visits came from 86 countries/territories

| Site I | Ancel |
|--------|-------|

| Visits<br>4,587<br>% of Site Total:<br>100.00% | Pages/Visit<br>1.77<br>Site Avg:<br>1.77 (0.00%) | Avg. Time on Site<br>00:01:32<br>Site Avg:<br>00:01:32 (0.00%) |             | % New Visits<br>79.73%<br>Site Avg:<br>79.66% (0.08%) | Bounce<br>71.48<br>Site Avg<br>71.48 | %           |
|------------------------------------------------|--------------------------------------------------|----------------------------------------------------------------|-------------|-------------------------------------------------------|--------------------------------------|-------------|
| Country/Territory                              |                                                  | Visits                                                         | Pages/Visit | Avg. Time on<br>Site                                  | % New Visits                         | Bounce Rate |
| United States                                  |                                                  | 3,529                                                          | 1.92        | 00:01:49                                              | 76.03%                               | 69.20%      |
| United Kingdom                                 |                                                  | 299                                                            | 1.18        | 00:00:31                                              | 98.33%                               | 80.94%      |
| Canada                                         |                                                  | 149                                                            | 1.20        | 00:00:21                                              | 98.66%                               | 86.58%      |
| (not set)                                      |                                                  | 102                                                            | 2.39        | 00:01:52                                              | 34.31%                               | 46.08%      |
| Australia                                      |                                                  | 58                                                             | 1.19        | 00:00:29                                              | 100.00%                              | 74.14%      |
| India                                          |                                                  | 55                                                             | 1.09        | 00:00:12                                              | 100.00%                              | 85.45%      |
| Ireland                                        |                                                  | 22                                                             | 1.09        | 00:00:20                                              | 100.00%                              | 77.27%      |
| Singapore                                      |                                                  | 21                                                             | 1.00        | 00:00:15                                              | 100.00%                              | 85.71%      |
| France                                         |                                                  | 19                                                             | 1.05        | 00:00:05                                              | 100.00%                              | 84.21%      |

| New Zealand | 18 | 1.11 | 00:00:19 | 100.00% | 61.11%       |
|-------------|----|------|----------|---------|--------------|
|             |    |      |          |         | 1 - 10 of 86 |