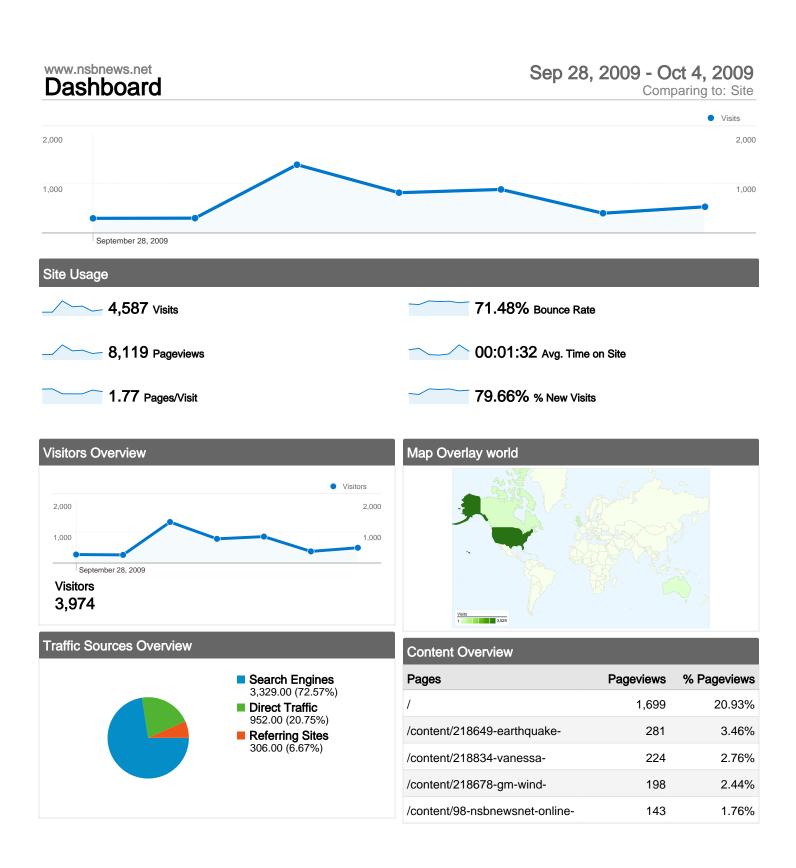

# www.nsbnews.net

Comparing to: Site

#### www.nsbnews.net Content Overview

Comparing to: Site

**6,419** Unique Views

71.50% Bounce Rate

# **Top Content**

| Pages                                                     | Pageviews | % Pageviews |
|-----------------------------------------------------------|-----------|-------------|
| /                                                         | 1,699     | 20.93%      |
| /content/218649-earthquake-rocks-indonesia-voice-america  | 281       | 3.46%       |
| /content/218834-vanessa-george-abuse-case-angela-allen-   | 224       | 2.76%       |
| /content/218678-gm-wind-down-saturn-brand-dealerships-    | 198       | 2.44%       |
| /content/98-nsbnewsnet-online-newspaper-new-smyrna-beach- | 143       | 1.76%       |