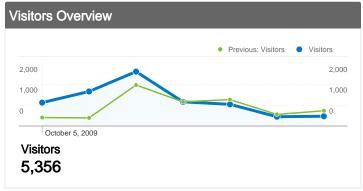

#### 5,356 people visited this site

5,983 Visits

Previous: 4,587 (30.43%)

5,356 Absolute Unique Visitors

Previous: 3,974 (34.78%)

9,213 Pageviews

Previous: 8,119 (13.47%)

\_\_\_\_\_