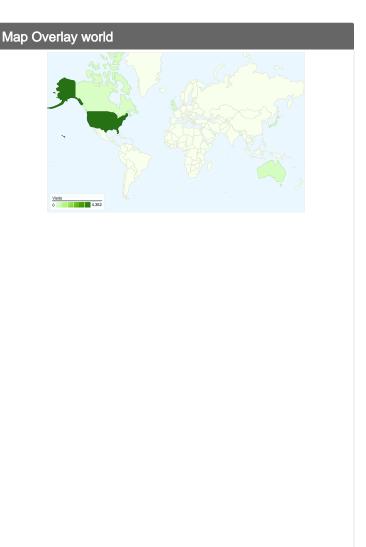

# 5,983 visits came from 125 countries/territories

| Visits<br>5,983<br>Previous:<br>4,587 (30.43%) | Pages/Visit<br>1.54<br>Previous:<br>1.77 (-13.00%) | <b>00:01:</b> Previous: |             | % New Visits<br>84.31%<br>Previous:<br>79.73% (5.75%) | <b>Bounce 72.74</b> Previous <b>71.48</b> | %           |
|------------------------------------------------|----------------------------------------------------|-------------------------|-------------|-------------------------------------------------------|-------------------------------------------|-------------|
| Country/Territory                              |                                                    | Visits                  | Pages/Visit | Avg. Time on<br>Site                                  | % New Visits                              | Bounce Rate |
| United States                                  |                                                    |                         |             |                                                       |                                           |             |
| October 5, 2009 - Oc                           | ctober 11, 2009                                    | 4,352                   | 1.66        | 00:01:30                                              | 80.79%                                    | 70.98%      |
| September 28, 2009                             | - October 4, 2009                                  | 3,529                   | 1.92        | 00:01:49                                              | 76.03%                                    | 69.20%      |
| % Change                                       |                                                    | 23.32%                  | -13.59%     | -17.34%                                               | 6.27%                                     | 2.57%       |
| Australia                                      |                                                    |                         |             |                                                       |                                           |             |
| October 5, 2009 - Oc                           | ctober 11, 2009                                    | 265                     | 1.14        | 00:00:22                                              | 98.49%                                    | 78.11%      |
| September 28, 2009                             | - October 4, 2009                                  | 58                      | 1.19        | 00:00:29                                              | 100.00%                                   | 74.14%      |
| % Change                                       |                                                    | 356.90%                 | -4.52%      | -23.21%                                               | -1.51%                                    | 5.36%       |
| Japan                                          |                                                    |                         |             |                                                       |                                           |             |
| October 5, 2009 - Oc                           | ctober 11, 2009                                    | 230                     | 1.13        | 00:00:25                                              | 98.26%                                    | 81.30%      |