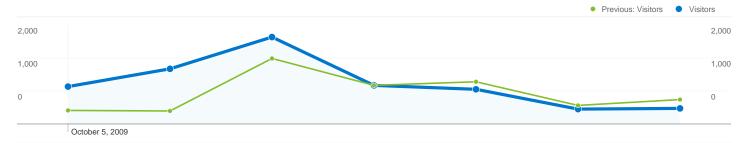

#### 5,356 people visited this site

5,983 Visits

Previous: 4,587 (30.43%)

5,356 Absolute Unique Visitors

Previous: 3,974 (34.78%)

9,213 Pageviews

Previous: 8,119 (13.47%)

\_\_\_\_\_