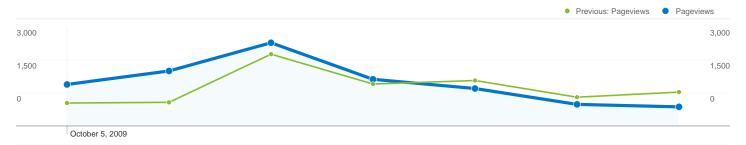

# Pages on this site were viewed a total of 9,213 times

Previous: 71.50% (1.77%)