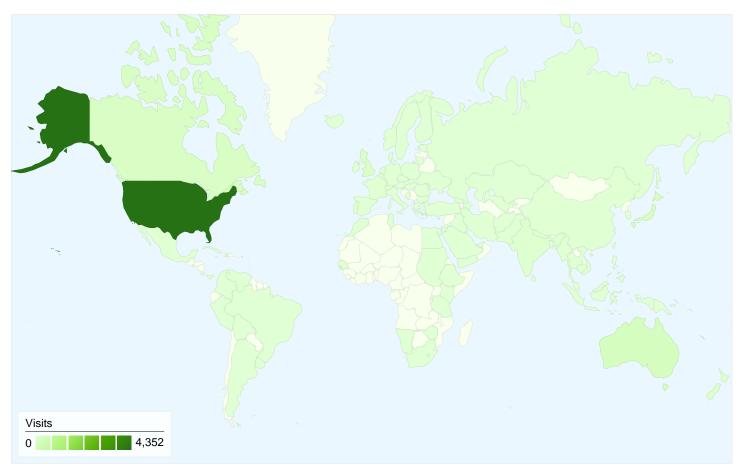

# 5,983 visits came from 125 countries/territories

| Visits<br>5,983<br>Previous:<br>4,587 (30.43%) | Pages/Visit<br>1.54<br>Previous:<br>1.77 (-13.00%) | <b>00:01:</b> Previous: |             | % New Visits<br>84.31%<br>Previous:<br>79.73% (5.75%) | <b>Bounce 72.74</b> Previous <b>71.48</b> | %           |
|------------------------------------------------|----------------------------------------------------|-------------------------|-------------|-------------------------------------------------------|-------------------------------------------|-------------|
| Country/Territory                              |                                                    | Visits                  | Pages/Visit | Avg. Time on<br>Site                                  | % New Visits                              | Bounce Rate |
| United States                                  |                                                    |                         |             |                                                       |                                           |             |
| October 5, 2009 - Oc                           | ctober 11, 2009                                    | 4,352                   | 1.66        | 00:01:30                                              | 80.79%                                    | 70.98%      |
| September 28, 2009                             | - October 4, 2009                                  | 3,529                   | 1.92        | 00:01:49                                              | 76.03%                                    | 69.20%      |
| % Change                                       |                                                    | 23.32%                  | -13.59%     | -17.34%                                               | 6.27%                                     | 2.57%       |
| Australia                                      |                                                    |                         |             |                                                       |                                           |             |
| October 5, 2009 - Oc                           | ctober 11, 2009                                    | 265                     | 1.14        | 00:00:22                                              | 98.49%                                    | 78.11%      |
| September 28, 2009                             | - October 4, 2009                                  | 58                      | 1.19        | 00:00:29                                              | 100.00%                                   | 74.14%      |
| % Change                                       |                                                    | 356.90%                 | -4.52%      | -23.21%                                               | -1.51%                                    | 5.36%       |
| Japan                                          |                                                    |                         |             |                                                       |                                           |             |
| October 5, 2009 - Oc                           | ctober 11, 2009                                    | 230                     | 1.13        | 00:00:25                                              | 98.26%                                    | 81.30%      |

| September 28, 2009 - October 4, 2009 | 14        | 1.07    | 00:00:09 | 100.00% | 71.43%        |
|--------------------------------------|-----------|---------|----------|---------|---------------|
| % Change                             | 1,542.86% | 5.91%   | 173.91%  | -1.74%  | 13.83%        |
| Canada                               |           |         |          |         |               |
| October 5, 2009 - October 11, 2009   | 202       | 1.14    | 00:00:17 | 94.06%  | 80.20%        |
| September 28, 2009 - October 4, 2009 | 149       | 1.20    | 00:00:21 | 98.66%  | 86.58%        |
| % Change                             | 35.57%    | -5.22%  | -16.82%  | -4.66%  | -7.37%        |
| United Kingdom                       |           |         |          |         |               |
| October 5, 2009 - October 11, 2009   | 168       | 1.15    | 00:00:36 | 99.40%  | 77.98%        |
| September 28, 2009 - October 4, 2009 | 299       | 1.18    | 00:00:31 | 98.33%  | 80.94%        |
| % Change                             | -43.81%   | -1.91%  | 13.91%   | 1.10%   | -3.66%        |
| (not set)                            |           |         |          |         |               |
| October 5, 2009 - October 11, 2009   | 103       | 2.23    | 00:02:20 | 39.81%  | 45.63%        |
| September 28, 2009 - October 4, 2009 | 102       | 2.39    | 00:01:52 | 34.31%  | 46.08%        |
| % Change                             | 0.98%     | -6.65%  | 24.38%   | 16.01%  | -0.97%        |
| New Zealand                          |           | ,       | ,        |         |               |
| October 5, 2009 - October 11, 2009   | 86        | 1.05    | 00:00:07 | 97.67%  | 84.88%        |
| September 28, 2009 - October 4, 2009 | 18        | 1.11    | 00:00:19 | 100.00% | 61.11%        |
| % Change                             | 377.78%   | -5.81%  | -64.54%  | -2.33%  | 38.90%        |
| India                                |           |         |          | ,       |               |
| October 5, 2009 - October 11, 2009   | 70        | 1.13    | 00:00:18 | 97.14%  | 81.43%        |
| September 28, 2009 - October 4, 2009 | 55        | 1.09    | 00:00:12 | 100.00% | 85.45%        |
| % Change                             | 27.27%    | 3.45%   | 53.09%   | -2.86%  | -4.71%        |
| Fiji                                 |           |         |          |         |               |
| October 5, 2009 - October 11, 2009   | 39        | 1.13    | 00:00:32 | 100.00% | 82.05%        |
| September 28, 2009 - October 4, 2009 | 0         | 0.00    | 00:00:00 | 0.00%   | 0.00%         |
| % Change                             | 100.00%   | 100.00% | 100.00%  | 100.00% | 100.00%       |
| Singapore                            |           |         |          |         |               |
| October 5, 2009 - October 11, 2009   | 37        | 1.16    | 00:00:32 | 100.00% | 83.78%        |
| September 28, 2009 - October 4, 2009 | 21        | 1.00    | 00:00:15 | 100.00% | 85.71%        |
| % Change                             | 76.19%    | 16.22%  | 116.45%  | 0.00%   | -2.25%        |
|                                      |           |         |          |         | 1 - 10 of 125 |