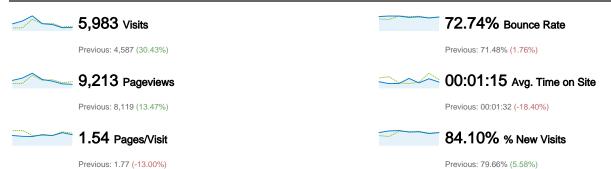

#### 5,356 people visited this site

5,983 Visits

Previous: 4,587 (30.43%)

5,356 Absolute Unique Visitors

Previous: 3,974 (34.78%)

9,213 Pageviews

Previous: 8,119 (13.47%)

\_\_\_\_\_

1.54 Average Pageviews

Previous: 1.77 (-13.00%)

00:01:15 Time on Site

Previous: 00:01:32 (-18.40%)

-----

**72.74%** Bounce Rate

Previous: 71.48% (1.76%)

-----

84.10% New Visits

Previous: 79.66% (5.58%)