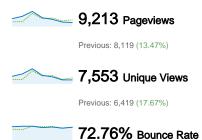

#### 5,356 people visited this site

5,983 Visits

Previous: 4,587 (30.43%)

5,356 Absolute Unique Visitors

Previous: 3,974 (34.78%)

9,213 Pageviews

Previous: 8,119 (13.47%)

\_\_\_\_\_

1.54 Average Pageviews

Previous: 1.77 (-13.00%)

00:01:15 Time on Site

Previous: 00:01:32 (-18.40%)

-----

**72.74%** Bounce Rate

Previous: 71.48% (1.76%)

-----