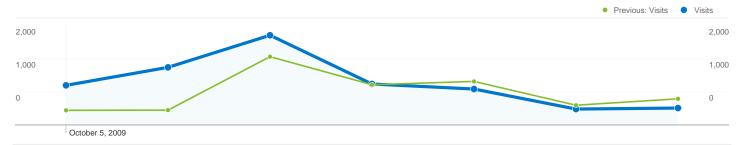

# 5,983 visits came from 125 countries/territories

| Visits<br>5,983<br>Previous:<br>4,587 (30.43%) | Pages/Visit<br>1.54<br>Previous:<br>1.77 (-13.00%) | <b>00:01:</b> Previous: |             | % New Visits<br>84.31%<br>Previous:<br>79.73% (5.75%) | <b>Bounce 72.74</b> Previous <b>71.48</b> | %           |
|------------------------------------------------|----------------------------------------------------|-------------------------|-------------|-------------------------------------------------------|-------------------------------------------|-------------|
| Country/Territory                              |                                                    | Visits                  | Pages/Visit | Avg. Time on<br>Site                                  | % New Visits                              | Bounce Rate |
| United States                                  |                                                    |                         |             |                                                       |                                           |             |
| October 5, 2009 - Oc                           | ctober 11, 2009                                    | 4,352                   | 1.66        | 00:01:30                                              | 80.79%                                    | 70.98%      |
| September 28, 2009                             | - October 4, 2009                                  | 3,529                   | 1.92        | 00:01:49                                              | 76.03%                                    | 69.20%      |
| % Change                                       |                                                    | 23.32%                  | -13.59%     | -17.34%                                               | 6.27%                                     | 2.57%       |
| Australia                                      |                                                    |                         |             |                                                       |                                           |             |
| October 5, 2009 - Oc                           | ctober 11, 2009                                    | 265                     | 1.14        | 00:00:22                                              | 98.49%                                    | 78.11%      |
| September 28, 2009                             | - October 4, 2009                                  | 58                      | 1.19        | 00:00:29                                              | 100.00%                                   | 74.14%      |
| % Change                                       |                                                    | 356.90%                 | -4.52%      | -23.21%                                               | -1.51%                                    | 5.36%       |
| Japan                                          |                                                    |                         |             |                                                       |                                           |             |
| October 5, 2009 - Oc                           | ctober 11, 2009                                    | 230                     | 1.13        | 00:00:25                                              | 98.26%                                    | 81.30%      |