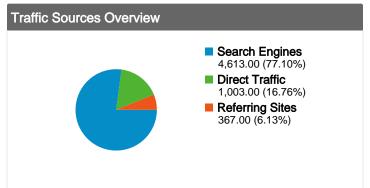

Search Engines 4,613.00 (77.10%)

**Referring Sites** 367.00 (6.13%)

Direct Traffic 1,003.00 (16.76%)

Comparing to: Sep 28, 2009 - Oct 4, 2009

#### All traffic sources sent a total of 5,983 visits

16.76% Direct Traffic

Previous: 20.75% (-19.23%)

6.13% Referring Sites

Previous: 6.67% (-8.05%)

77.10% Search Engines

Previous: 72.57% (6.24%)