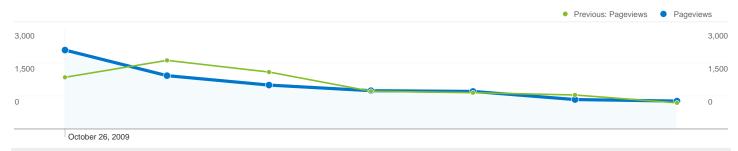

# Pages on this site were viewed a total of 9,356 times

Previous: 9,417 (-0.65%)

Previous: 7,307 (0.81%)

Previous: 69.95% (1.71%)