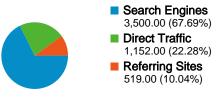

### All traffic sources sent a total of 5,171 visits

67.69% Search Engines

Previous: 66.32% (2.06%)

## **Top Traffic Sources**

| Sources                     | Visits | % visits | Keywords                    | Visits  | % visits |
|-----------------------------|--------|----------|-----------------------------|---------|----------|
| google (organic)            |        |          | nasdaq:bidu                 |         |          |
| Oct 26, 2009 - Nov 1, 2009  | 3,231  | 62.48%   | Oct 26, 2009 - Nov 1, 2009  | 494     | 14.11%   |
| Oct 19, 2009 - Oct 25, 2009 | 3,188  | 61.25%   | Oct 19, 2009 - Oct 25, 2009 | 0       | 0.00%    |
| % Change                    | 1.35%  | 2.02%    | % Change                    | 100.00% | 100.00%  |
| (direct) ((none))           |        |          | bidu                        |         |          |
| Oct 26, 2009 - Nov 1, 2009  | 1,152  | 22.28%   | Oct 26, 2009 - Nov 1, 2009  | 288     | 8.23%    |
| Oct 19, 2009 - Oct 25, 2009 | 1,237  | 23.77%   | Oct 19, 2009 - Oct 25, 2009 | 0       | 0.00%    |
| % Change                    | -6.87% | -6.26%   | % Change                    | 100.00% | 100.00%  |
| news.google.com (referral)  |        |          | nyse:ald                    |         |          |
| Oct 26, 2009 - Nov 1, 2009  | 178    | 3.44%    | Oct 26, 2009 - Nov 1, 2009  | 255     | 7.29%    |
| Oct 19, 2009 - Oct 25, 2009 | 141    | 2.71%    | Oct 19, 2009 - Oct 25, 2009 | 0       | 0.00%    |
| % Change                    | 26.24% | 27.07%   | % Change                    | 100.00% | 100.00%  |
| google (cpc)                |        |          | nsbnews.net                 |         |          |
| Oct 26, 2009 - Nov 1, 2009  | 84     | 1.62%    | Oct 26, 2009 - Nov 1, 2009  | 135     | 3.86%    |
| Oct 19, 2009 - Oct 25, 2009 | 68     | 1.31%    | Oct 19, 2009 - Oct 25, 2009 | 119     | 3.45%    |
| % Change                    | 23.53% | 24.34%   | % Change                    | 13.45%  | 11.89%   |
| yahoo (organic)             |        |          | ald                         |         |          |