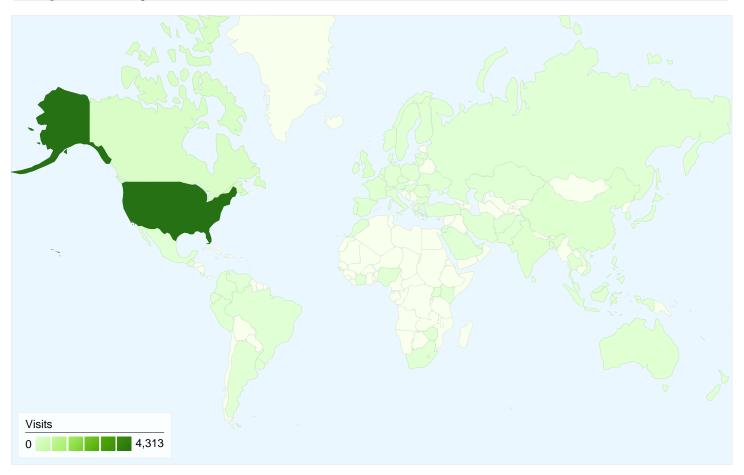

# 5,171 visits came from 84 countries/territories

| Site Usage                                     |                                                  |                                                                 |             |                                                        |                                      |             |
|------------------------------------------------|--------------------------------------------------|-----------------------------------------------------------------|-------------|--------------------------------------------------------|--------------------------------------|-------------|
| Visits<br>5,171<br>Previous:<br>5,205 (-0.65%) | Pages/Visit<br>1.81<br>Previous:<br>1.81 (0.01%) | Avg. Time on Site<br>00:01:39<br>Previous:<br>00:01:48 (-8.17%) |             | % New Visits<br>75.38%<br>Previous:<br>75.72% (-0.44%) | Bounce<br>71.15<br>Previous<br>69.95 | %           |
| Country/Territory                              |                                                  | Visits                                                          | Pages/Visit | Avg. Time on<br>Site                                   | % New Visits                         | Bounce Rate |
| United States                                  |                                                  |                                                                 |             |                                                        |                                      |             |
| October 26, 2009 - No                          | ovember 1, 2009                                  | 4,313                                                           | 1.91        | 00:01:50                                               | 73.17%                               | 69.28%      |
| October 19, 2009 - Oc                          | tober 25, 2009                                   | 4,462                                                           | 1.90        | 00:01:57                                               | 74.16%                               | 68.74%      |
| % Change                                       |                                                  | -3.34%                                                          | 0.73%       | -6.15%                                                 | -1.33%                               | 0.79%       |
| Canada                                         |                                                  |                                                                 |             |                                                        |                                      |             |
| October 26, 2009 - No                          | ovember 1, 2009                                  | 181                                                             | 1.12        | 00:00:27                                               | 95.58%                               | 86.19%      |
| October 19, 2009 - Oc                          | tober 25, 2009                                   | 128                                                             | 1.15        | 00:00:19                                               | 97.66%                               | 82.81%      |
| % Change                                       |                                                  | 41.41%                                                          | -2.34%      | 44.15%                                                 | -2.13%                               | 4.08%       |
| (not set)                                      |                                                  |                                                                 |             |                                                        |                                      |             |
| October 26, 2009 - No                          | ovember 1, 2009                                  | 128                                                             | 2.38        | 00:02:49                                               | 40.62%                               | 49.22%      |