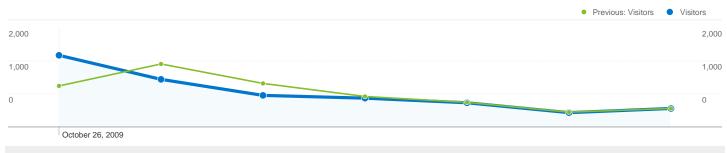

# 4,314 people visited this site

| 5,171 <b>Visits</b>            |
|--------------------------------|
| Previous: 5,205 (-0.65%)       |
| 4,314 Absolute Unique Visitors |
| Previous: 4,336 (-0.51%)       |
| 9,356 Pageviews                |
| Previous: 9,417 (-0.65%)       |
| <br>1.81 Average Pageviews     |
| Previous: 1.81 (0.01%)         |
| <br>00:01:39 Time on Site      |
| Previous: 00:01:48 (-8.17%)    |
| <br>71.15% Bounce Rate         |
| Previous: 69.95% (1.71%)       |
| <b>75.32%</b> New Visits       |