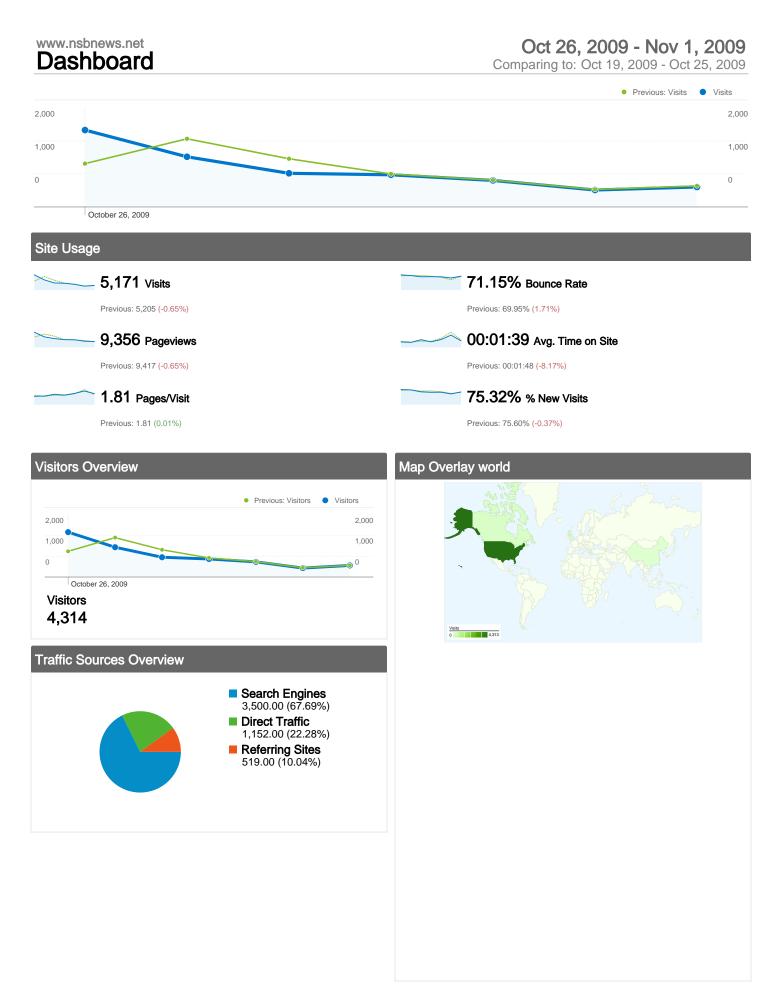

#### www.nsbnews.net Visitors Overview

### Oct 26, 2009 - Nov 1, 2009

Comparing to: Oct 19, 2009 - Oct 25, 2009

# 4,314 people visited this site

| 5,171 <b>Visits</b>            |
|--------------------------------|
| Previous: 5,205 (-0.65%)       |
| 4,314 Absolute Unique Visitors |
| Previous: 4,336 (-0.51%)       |
| 9,356 Pageviews                |
| Previous: 9,417 (-0.65%)       |
| <br>1.81 Average Pageviews     |
| Previous: 1.81 (0.01%)         |
| <br>00:01:39 Time on Site      |
| Previous: 00:01:48 (-8.17%)    |
| <br>71.15% Bounce Rate         |
| Previous: 69.95% (1.71%)       |
| <b>75.32%</b> New Visits       |