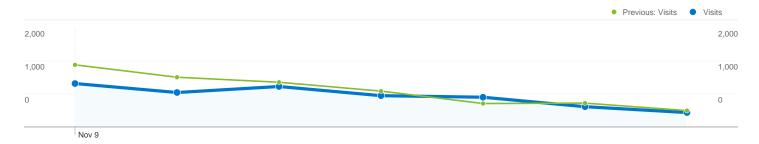

# ## Site Usage 4,318 Visits 67.97% Bounce Rate Previous: 5,165 (-16.40%) 8,270 Pageviews Previous: 10,775 (-23.25%) 1.92 Pages/Visit 67.97% Bounce Rate Previous: 64.41% (5.52%) 00:01:44 Avg. Time on Site Previous: 00:02:17 (-24.33%) 73.21% % New Visits

# 3,587 people visited this site

4,318 Visits

Previous: 5,165 (-16.40%)

3,587 Absolute Unique Visitors

Previous: 3,978 (-9.83%)

8,270 Pageviews

Previous: 10,775 (-23.25%)

1.92 Average Pageviews

Previous: 2.09 (-8.19%)

00:01:44 Time on Site

Previous: 00:02:17 (-24.33%)

67.97% Bounce Rate

Previous: 64.41% (5.52%)

73.21% New Visits

Previous: 66.93% (9.37%)