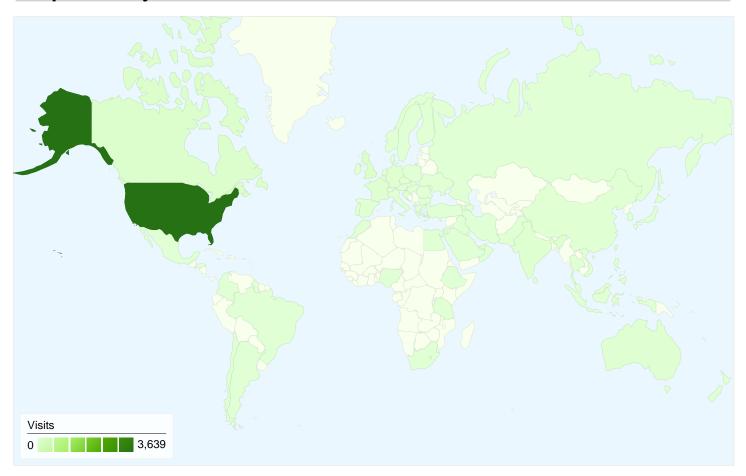

# 4,318 visits came from 83 countries/territories

| Visits<br>4,318<br>Previous:<br>5,165 (-16.40%) | Pages/Visit 1.92 Previous: 2.09 (-8.19%) | Avg. Time on Site 00:01:44 Previous: 00:02:17 (-24.33%) |        | % New Visits<br>73.27%<br>Previous:<br>66.97% (9.41%) | <b>67.97</b> Previous | Bounce Rate<br>67.97%<br>Previous:<br>64.41% (5.52%) |  |
|-------------------------------------------------|------------------------------------------|---------------------------------------------------------|--------|-------------------------------------------------------|-----------------------|------------------------------------------------------|--|
| Country/Territory                               |                                          | Visits Pages/Visit                                      |        | Avg. Time on<br>Site                                  | % New Visits          | Bounce Rate                                          |  |
| United States                                   |                                          |                                                         |        |                                                       |                       |                                                      |  |
| November 9, 2009 -                              | November 15, 2009                        | 3,639                                                   | 2.00   | 00:01:52                                              | 71.04%                | 66.78%                                               |  |
| November 2, 2009 -                              | November 8, 2009                         | 4,454                                                   | 2.19   | 00:02:27                                              | 64.35%                | 62.86%                                               |  |
| % Change                                        |                                          | -18.30%                                                 | -8.59% | -23.57%                                               | 10.40%                | 6.22%                                                |  |
| (not set)                                       |                                          |                                                         |        |                                                       |                       |                                                      |  |
| November 9, 2009 -                              | November 15, 2009                        | 128                                                     | 2.68   | 00:02:29                                              | 39.06%                | 48.44%                                               |  |
| November 2, 2009 -                              | November 8, 2009                         | 154                                                     | 2.46   | 00:03:15                                              | 40.91%                | 51.95%                                               |  |
| % Change                                        |                                          | -16.88%                                                 | 8.88%  | -23.82%                                               | -4.51%                | -6.76%                                               |  |
| United Kingdom                                  |                                          |                                                         |        |                                                       |                       |                                                      |  |
| November 9, 2009 -                              | November 15, 2009                        | 98                                                      | 1.13   | 00:00:30                                              | 95.92%                | 77.55%                                               |  |

| November 2, 2009 - November 8, 2009  | 82      | 1.10    | 00:00:10 | 100.00% | 87.80%       |
|--------------------------------------|---------|---------|----------|---------|--------------|
| % Change                             | 19.51%  | 3.20%   | 200.28%  | -4.08%  | -11.68%      |
| Canada                               |         |         |          |         |              |
| November 9, 2009 - November 15, 2009 | 86      | 1.21    | 00:00:55 | 94.19%  | 82.56%       |
| November 2, 2009 - November 8, 2009  | 130     | 1.18    | 00:00:36 | 96.92%  | 79.23%       |
| % Change                             | -33.85% | 2.08%   | 53.15%   | -2.82%  | 4.20%        |
| India                                |         |         |          |         |              |
| November 9, 2009 - November 15, 2009 | 43      | 1.05    | 00:00:48 | 97.67%  | 88.37%       |
| November 2, 2009 - November 8, 2009  | 49      | 1.16    | 00:02:12 | 87.76%  | 83.67%       |
| % Change                             | -12.24% | -10.04% | -63.84%  | 11.30%  | 5.62%        |
| Germany                              |         |         |          |         |              |
| November 9, 2009 - November 15, 2009 | 35      | 1.20    | 00:00:23 | 97.14%  | 80.00%       |
| November 2, 2009 - November 8, 2009  | 19      | 1.11    | 00:00:22 | 84.21%  | 84.21%       |
| % Change                             | 84.21%  | 8.57%   | 3.47%    | 15.36%  | -5.00%       |
| Australia                            |         |         |          |         |              |
| November 9, 2009 - November 15, 2009 | 28      | 1.29    | 00:00:55 | 100.00% | 71.43%       |
| November 2, 2009 - November 8, 2009  | 31      | 1.10    | 00:00:54 | 96.77%  | 80.65%       |
| % Change                             | -9.68%  | 17.23%  | 1.70%    | 3.33%   | -11.43%      |
| France                               |         | ,       | ,        | '       |              |
| November 9, 2009 - November 15, 2009 | 21      | 1.29    | 00:00:38 | 90.48%  | 80.95%       |
| November 2, 2009 - November 8, 2009  | 7       | 1.43    | 00:00:28 | 100.00% | 71.43%       |
| % Change                             | 200.00% | -10.00% | 36.41%   | -9.52%  | 13.33%       |
| Japan                                |         |         |          |         |              |
| November 9, 2009 - November 15, 2009 | 19      | 1.26    | 00:00:18 | 94.74%  | 78.95%       |
| November 2, 2009 - November 8, 2009  | 10      | 1.00    | 00:00:23 | 100.00% | 90.00%       |
| % Change                             | 90.00%  | 26.32%  | -21.97%  | -5.26%  | -12.28%      |
| Singapore                            |         |         |          | 1       |              |
| November 9, 2009 - November 15, 2009 | 19      | 1.16    | 00:00:32 | 100.00% | 84.21%       |
| November 2, 2009 - November 8, 2009  | 22      | 1.09    | 00:00:43 | 100.00% | 86.36%       |
| % Change                             | -13.64% | 6.14%   | -26.05%  | 0.00%   | -2.49%       |
|                                      |         |         |          |         | 1 - 10 of 83 |