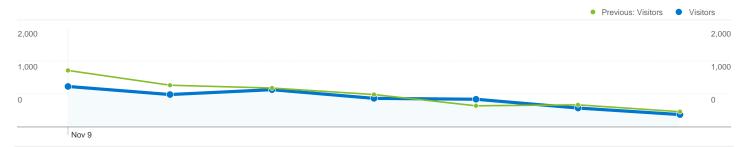

# ## Site Usage 4,318 Visits 67.97% Bounce Rate Previous: 5,165 (-16.40%) 8,270 Pageviews Previous: 10,775 (-23.25%) 1.92 Pages/Visit 67.97% Bounce Rate Previous: 64.41% (5.52%) 00:01:44 Avg. Time on Site Previous: 00:02:17 (-24.33%) 73.21% % New Visits

# 3,587 people visited this site

4,318 Visits

Previous: 5,165 (-16.40%)

3,587 Absolute Unique Visitors

Previous: 3,978 (-9.83%)

8,270 Pageviews

Previous: 10,775 (-23.25%)

1.92 Average Pageviews

Previous: 2.09 (-8.19%)

00:01:44 Time on Site

Previous: 00:02:17 (-24.33%)

67.97% Bounce Rate

Previous: 64.41% (5.52%)

73.21% New Visits

Previous: 66.93% (9.37%)