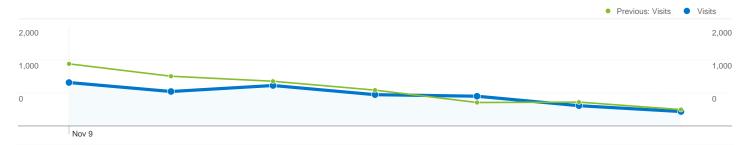

# ## Site Usage 4,318 Visits 67.97% Bounce Rate Previous: 5,165 (-16.40%) 8,270 Pageviews Previous: 10,775 (-23.25%) 1.92 Pages/Visit 67.97% Bounce Rate Previous: 64.41% (5.52%) 00:01:44 Avg. Time on Site Previous: 00:02:17 (-24.33%) 73.21% % New Visits

# 3,587 people visited this site

4,318 Visits

Previous: 5,165 (-16.40%)

3,587 Absolute Unique Visitors

Previous: 3,978 (-9.83%)

8,270 Pageviews

Previous: 10,775 (-23.25%)

1.92 Average Pageviews

Previous: 2.09 (-8.19%)

00:01:44 Time on Site

Previous: 00:02:17 (-24.33%)

67.97% Bounce Rate

Previous: 64.41% (5.52%)

73.21% New Visits

Previous: 66.93% (9.37%)