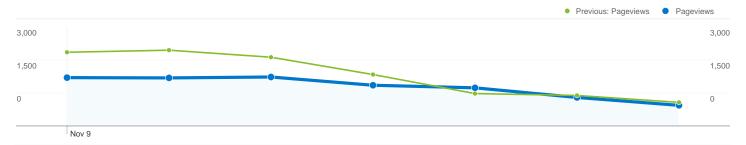

## Pages on this site were viewed a total of 8,270 times

8,270 Pageviews

Previous: 10,775 (-23.25%)

6,442 Unique Views

Previous: 8,042 (-19.90%)

**67.97%** Bounce Rate

Previous: 64.41% (5.52%)