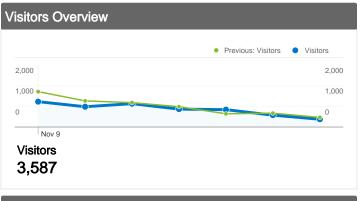

# 3,587 people visited this site

4,318 Visits

Previous: 5,165 (-16.40%)

3,587 Absolute Unique Visitors

Previous: 3,978 (-9.83%)

8,270 Pageviews

Previous: 10,775 (-23.25%)

1.92 Average Pageviews

Previous: 2.09 (-8.19%)

00:01:44 Time on Site

Previous: 00:02:17 (-24.33%)

67.97% Bounce Rate

Previous: 64.41% (5.52%)

73.21% New Visits

Previous: 66.93% (9.37%)