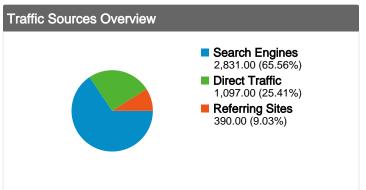

Search Engines 2,831.00 (65.56%)

**Referring Sites** 390.00 (9.03%)

Direct Traffic 1,097.00 (25.41%)

Comparing to: Nov 2, 2009 - Nov 8, 2009

#### All traffic sources sent a total of 4,318 visits

Previous: 66.43% (-1.30%)